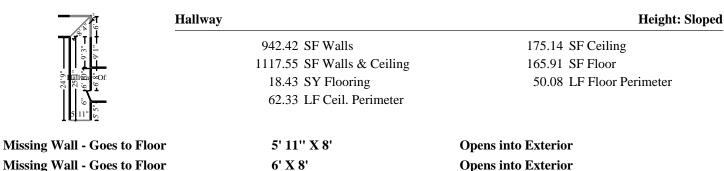

|                                                         | Subroom: Room2 (1)                              | Height: Sloped           |
|---------------------------------------------------------|-------------------------------------------------|--------------------------|
| <b>⊢</b> −6' <b>−</b> 4"                                | 956.34 SF Walls                                 | 190.15 SF Ceiling        |
|                                                         | 1146.49 SF Walls & Ceiling                      | 157.53 SF Floor          |
| 23' 8"*                                                 | 17.50 SY Flooring                               | 47.25 LF Floor Perimeter |
|                                                         | 61.06 LF Ceil. Perimeter                        |                          |
| Missing Wall - Goes to Floor                            | 5' 11'' X 8'                                    | Opens into Exterior      |
| Missing Wall                                            | 8' 4 7/16'' X 15' 10''                          | Opens into HALLWAY       |
| Missing Wall - Goes to Floor                            | 6' X 8'                                         | Opens into Exterior      |
| DESCRIPTION                                             |                                                 | QTY                      |
| 76. Drywall tape joint/repair - p                       | er LF                                           | 144.00 LF                |
| Item includes the retaping of the                       | damaged tape in all the skylight scuttle holes. |                          |
| 74. Drywall patch / small repair                        | , ready for paint                               | 2.00 EA                  |
| 78. Seal more than the ceiling w/PVA primer - one coat  |                                                 | 509.29 SF                |
| 79. Additional cost for high wall or ceiling - Over 14' |                                                 | 450.96 SF                |
| 82. Mask wall - plastic, paper, tape (per LF)           |                                                 | 123.39 LF                |
| 83. Floor protection - plastic an                       | d tape - 10 mil                                 | 323.44 SF                |