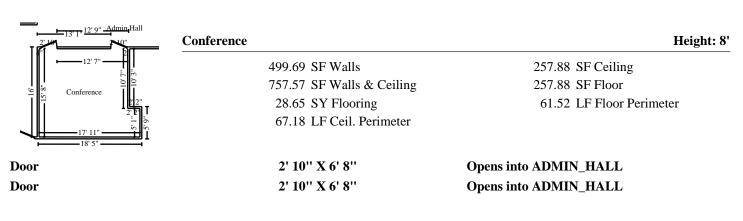

9 - paper faced                                            |                            | 32.00 SF                     |
| 154b. Batt insulation - 6" - R19 - paper faced                                                   |                            | 32.00 SF                     |
| 155. Suspended ceiling tile - Detach & reset                                                     |                            | 265.30 SF                    |
| 157. Drywall patch / small repair, ready for paint                                               |                            | 2.00 EA                      |
| 156. Clean suspended ceiling                                                                     | g grid                     | 297.30 SF                    |

NOTES:

CONNECTED Claim Services





1350 E Tennessee Street, Suite C4 Tallahassee, FL 32308 Office: (844) 987-7486 Fax: (844) 987-7486 Email: info@connectedclaimservices.com

#### DESCRIPTION

| DESCRIPTION                                           | QTY       |
|-------------------------------------------------------|-----------|
| 158a. Remove Suspended ceiling tile - 2' x 2'         | 32.00 SF  |
| 158b. Suspended ceiling tile - 2' x 2'                | 32.00 SF  |
| 159a. Remove Batt insulation - 6" - R19 - paper faced | 32.00 SF  |
| 159b. Batt insulation - 6" - R19 - paper faced        | 32.00 SF  |
| 160. Suspended ceiling tile - Detach & reset          | 225.88 SF |
| 161. Clean suspended ceiling grid                     | 257.88 SF |

NOTES:

| 5 <sup>6</sup> 9"                                                | a