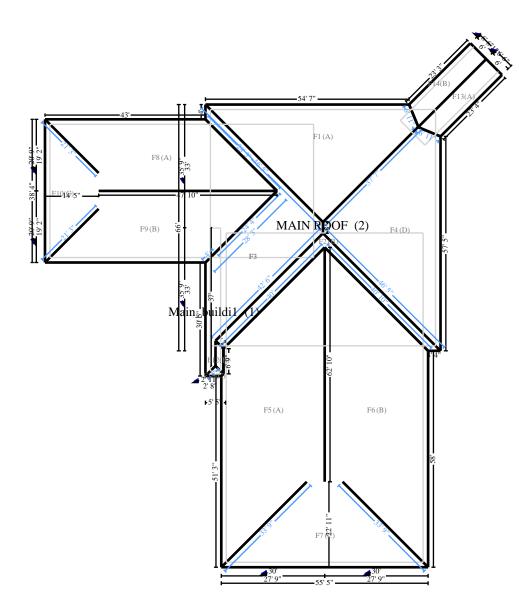

#### Main building roof

10069.10 Surface Area502.58 Total Perimeter Length289.98 Total Hip Length

100.69 Number of Squares146.07 Total Ridge Length

QTY

0.000

2.00 EA

| DESCRIPTION                                                                                                                                                                                 |                      | QTY         |
|---------------------------------------------------------------------------------------------------------------------------------------------------------------------------------------------|----------------------|-------------|
| 1a. Remove Tarp - all-purpose poly - per sq ft (labor and material)                                                                                                                         |                      | 1200.00 SF  |
| 1b. Tarp - all-purpose poly - per sq ft (labor and material)                                                                                                                                |                      | 1200.00 SF  |
| 52. Tear off composition shingles (no haul off)                                                                                                                                             |                      | 100.69 SQ   |
| 50. Laminated - comp. shingle rfg w/out felt                                                                                                                                                |                      | 116.00 SQ   |
| The software does not allow for a 30 yr 3 tab shingle, so the line item of a 30 yr laminated shingle is b<br>quality.<br>Waste set at 15% due to the roof being a hip and dutch hip styles. | being used for like, | kind and    |
| 51. Re-nailing of roof sheathing - complete re-nail                                                                                                                                         |                      | 10069.10 SF |
| Allowed due to code requirements and is recoverable once incurred.                                                                                                                          |                      |             |
| 62. Asphalt starter - universal starter course                                                                                                                                              |                      | 489.58 LF   |
| 4. Continuous ridge vent - shingle-over style                                                                                                                                               |                      | 146.07 LF   |
| 54a. Remove Power attic vent cover only - metal                                                                                                                                             |                      | 1.00 EA     |
| 54b. Power attic vent cover only - metal                                                                                                                                                    |                      | 1.00 EA     |
| 5. Ridge cap - composition shingles                                                                                                                                                         |                      | 436.05 LF   |
| 43. Detach & Reset Skylight - single dome fixed, 6.6 - 9 sf                                                                                                                                 |                      | 8.00 EA     |
| 44. Detach & Reset Roof vent - turtle type - Metal                                                                                                                                          |                      | 2.00 EA     |
| 45. Detach & Reset Flat roof exhaust vent / cap - gooseneck 12"                                                                                                                             |                      | 6.00 EA     |
| 8-000422_HEALTH_S                                                                                                                                                                           | 4/2/2019             | Page: 2     |