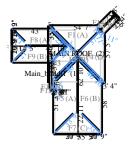

#### Main building roof

10069.10 Surface Area502.58 Total Perimeter Length289.98 Total Hip Length

100.69 Number of Squares146.07 Total Ridge Length

QTY

0.000

2.00 EA

| DESCRIPTION                                                                                                                                                                                 |                      | QTY         |
|---------------------------------------------------------------------------------------------------------------------------------------------------------------------------------------------|----------------------|-------------|
| 1a. Remove Tarp - all-purpose poly - per sq ft (labor and material)                                                                                                                         |                      | 1200.00 SF  |
| 1b. Tarp - all-purpose poly - per sq ft (labor and material)                                                                                                                                |                      | 1200.00 SF  |
| 52. Tear off composition shingles (no haul off)                                                                                                                                             |                      | 100.69 SQ   |
| 50. Laminated - comp. shingle rfg w/out felt                                                                                                                                                |                      | 116.00 SQ   |
| The software does not allow for a 30 yr 3 tab shingle, so the line item of a 30 yr laminated shingle is b<br>quality.<br>Waste set at 15% due to the roof being a hip and dutch hip styles. | being used for like, | kind and    |
| 51. Re-nailing of roof sheathing - complete re-nail                                                                                                                                         |                      | 10069.10 SF |
| Allowed due to code requirements and is recoverable once incurred.                                                                                                                          |                      |             |
| 62. Asphalt starter - universal starter course                                                                                                                                              |                      | 489.58 LF   |
| 4. Continuous ridge vent - shingle-over style                                                                                                                                               |                      | 146.07 LF   |
| 54a. Remove Power attic vent cover only - metal                                                                                                                                             |                      | 1.00 EA     |
| 54b. Power attic vent cover only - metal                                                                                                                                                    |                      | 1.00 EA     |
| 5. Ridge cap - composition shingles                                                                                                                                                         |                      | 436.05 LF   |
| 43. Detach & Reset Skylight - single dome fixed, 6.6 - 9 sf                                                                                                                                 |                      | 8.00 EA     |
| 44. Detach & Reset Roof vent - turtle type - Metal                                                                                                                                          |                      | 2.00 EA     |
| 45. Detach & Reset Flat roof exhaust vent / cap - gooseneck 12"                                                                                                                             |                      | 6.00 EA     |
| 8-000422_HEALTH_S                                                                                                                                                                           | 4/2/2019             | Page: 2     |