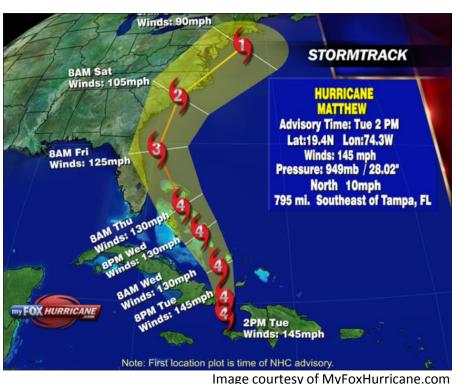

## **Hurricane Matthew**

#### **Recovery Process Overview – Key Steps**

Maintaining Member Services

- Models nudge path slightly to east this afternoon.
- Hurricane Watches in effect for portions of central-east coast of FL.
- Cone path forecast still brings storm to w/in 150 miles of coastal FL counties
- Most of FL with > 40% chance of TSF winds.
- Best-case scenario: West side of storm is best side.