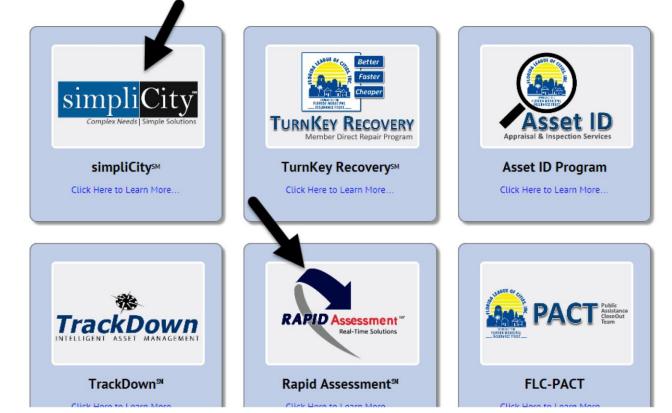

#### **Managed Programs**

SynergyNDS works with the FMIT to develop specialized managed programs exclusive to Members who insure property with the Trust. Utilizing our innovated best-of-breed technology, SynergyNDS provides a dynamic approach to business continuity planning, emergency services and recovery programs.

All FMIT Members have access to the following programs managed by SynergyNDS:

## simpliCity & Rapid Assessment Tools

Insured SOV already in simpliCity

**Member Tools & Resources** 

- Data linked to Claims & Recovery Projects
- Data from Rapid Assessment Reports
- Rapid Assessment form available through TrackDown
  - Free Damage Assessment for FMIT Members
- Android/iOS Compatible
  - Single user access to minimize logistics
  - Property schedule linked to Assessments
  - Complete in minutes and submit in seconds.