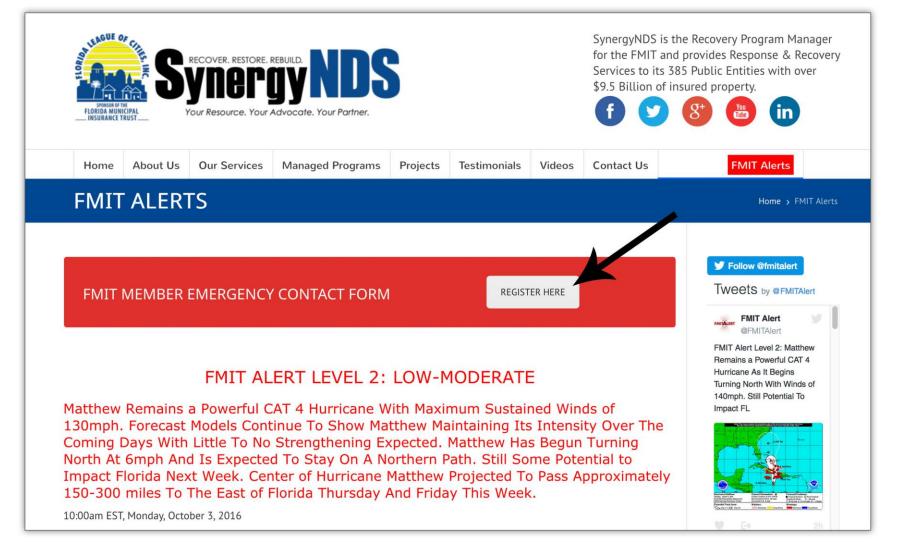

### **Storm Updates & Contact Submission**

#### www.synergynds.com/fmit-alerts

#### **STAY CONNECTED**