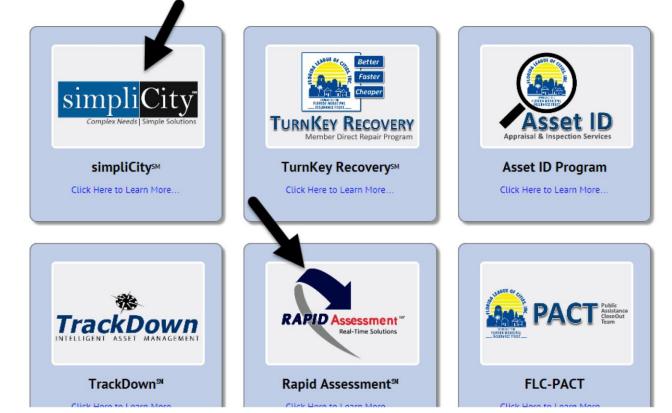

#### **Managed Programs**

SynergyNDS works with the FMIT to develop specialized managed programs exclusive to Members who insure property with the Trust. Utilizing our innovated best-of-breed technology, SynergyNDS provides a dynamic approach to business continuity planning, emergency services and recovery programs.

All FMIT Members have access to the following programs managed by SynergyNDS:

#### simpliCity & Rapid Assessment Tools

Insured SOV already in simpliCity

**Member Tools & Resources** 

- Data linked to Claims & Recovery Projects
- Data from Rapid Assessment Reports
- Rapid Assessment form available through TrackDown
  - Free Damage Assessment for FMIT Members
- Android/iOS Compatible
  - Single user access to minimize logistics
  - Property schedule linked to Assessments
  - Complete in minutes and submit in seconds.