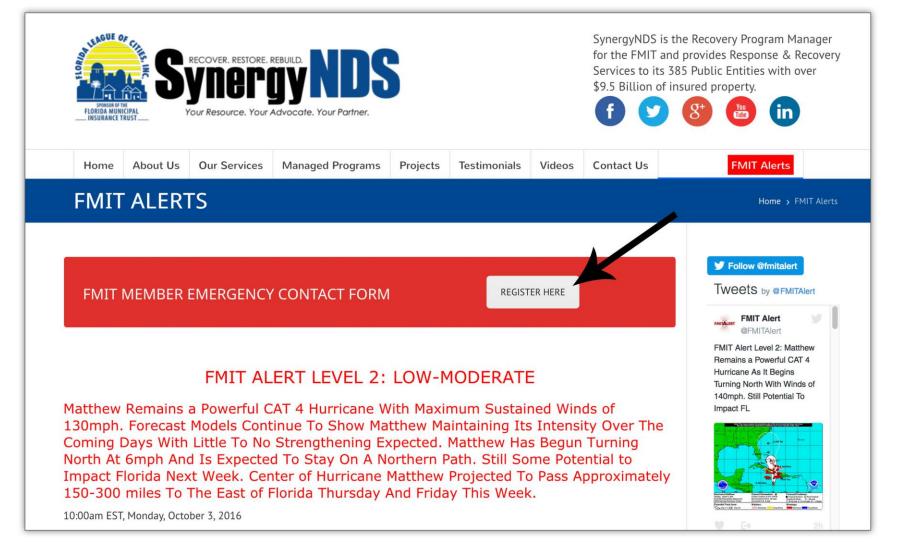

#### **Storm Updates & Contact Submission**

#### www.synergynds.com/fmit-alerts