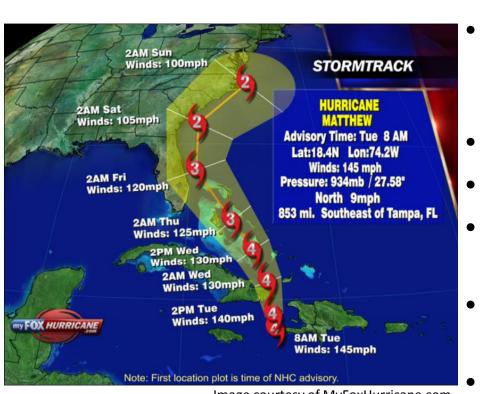

#### Models Aligning for Close Call...

**Maintaining Member Services** 

Image courtesy of MyFoxHurricane.com

- Slower moving storm affected models to west. Allowed high pressure to east to affect path.
- Hurricane Force Winds 40 mi
- Trop Storm Force Winds 185 mi
- Cone center brings storm w/in 150 miles of coastal FL counties
- Most of FL with > 40% chance of TSF winds.
- Best-case scenario: West side of storm is best side.