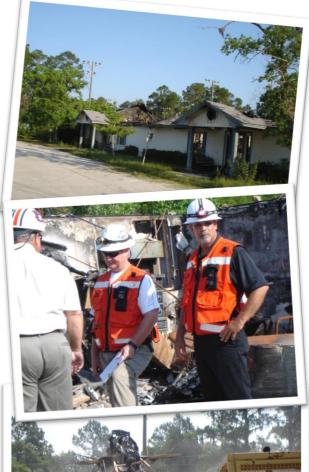

## FMIT Stands by Member to Rebuild Property Destroyed by Fire.

In the aftermath of the early morning fire that caused significant damage to the Senior Citizens Center, the Hamilton County Board of County Commissioners turned to the Florida Municipal Insurance Trust (FMIT) and SynergyNDS for help.

From the initial emergency and demolition services, proactive claims management and comprehensive design build services, the FMIT supported its Member through their exclusive TurnKey Recovery Program<sup>™</sup> managed by SynergyNDS.