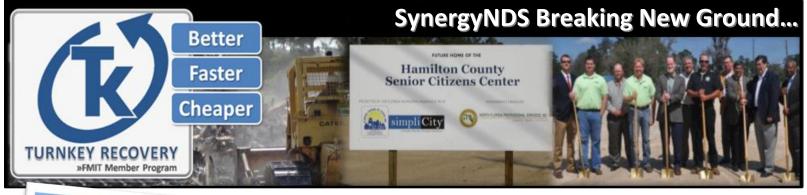

## FMIT Stands by Member to Rebuild Property Destroyed by Fire.

In the aftermath of the early morning fire that caused significant damage to the Senior Citizens Center, the Hamilton County Board of County Commissioners turned to the Florida Municipal Insurance Trust (FMIT) and SynergyNDS for help.

From the initial emergency and demolition services, proactive claims management and comprehensive design build services, the FMIT supported its Member through their exclusive TurnKey Recovery Program<sup>™</sup> managed by SynergyNDS.

"SynergyNDS directed the recovery efforts on behalf of the County and our Insurance by identifying the scope-of-work, administering the solicitation process and managing build back activities," said Danny Johnson, County Coordinator. "Working as the County's Project Manager, SynergyNDS eliminated our exposure and the need for the County to incur costs and wait for reimbursements from insurance."